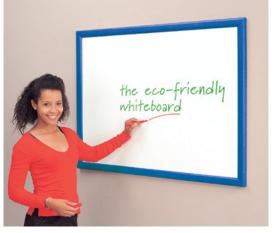

## WriteOn<sup>®</sup> **Eco-friendly** whiteboards

Attractive contoured frame Eco-Friendly drywipe boards

## Ever popular range offering an environmental choice at an economical price

Almost entirely constructed from timber industry bi-products and recycled materials. The attractive contoured 35mm wide frame is available in a choice of light oak effect, aluminium effect, blue or black finishes. Boards can be mounted portrait or landscape with fixings provided.