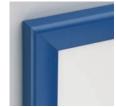

## Ever popular range offering an environmental choice at an economical price

Almost entirely constructed from timber industry bi-products and recycled materials. The attractive contoured 35mm wide frame is available in a choice of light oak effect, aluminium effect, blue or black finishes. Boards can be mounted portrait or landscape with fixings provided.

Write on

Light Oak Effect

Aluminium Effect

Blue

Black