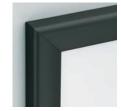

## Ever popular range offering an environmental choice at an economical price

Almost entirely constructed from timber industry bi-products and recycled materials. The attractive contoured 35mm wide frame is available in a choice of light oak effect, aluminium effect, blue or black finishes. Boards can be mounted portrait or landscape with fixings provided.

Write on

Light Oak Effect

Aluminium Effect

Blue

Black